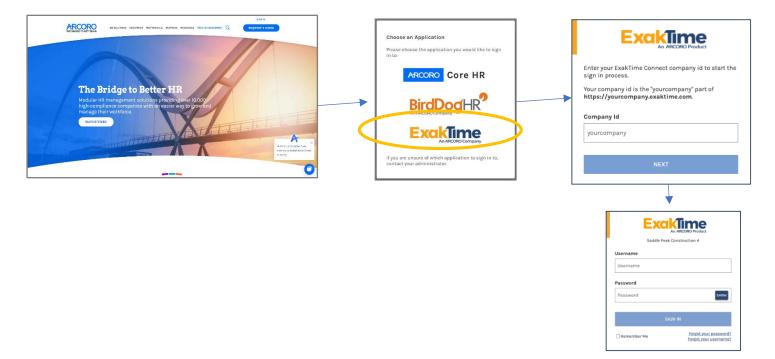

#### **ExakTime Connect SIGN IN**

For more information regarding the ExakTime® Connect changes please look at the current and new flow detail.

#### **Current Flow**

#### **New Flow**