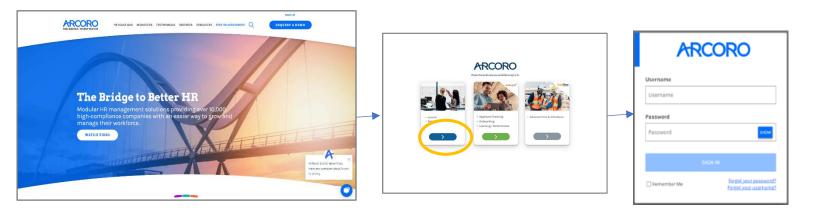

### BirdDogHR SIGN IN

For more information regarding the BirdDogHR changes please look at the current and new flow detail below.

#### **Current Flow**

The Bridge to Better HR

Modular HR management solutions providing over 10,000 high-compliance companies with an easier way to grow and manage their workforce.

Water i vibido

\*\*Tree Bridge to Better HR

NOTE: If you have bookmarked the SIGN IN you will be directed to the new ARCORO Username and password login as shown above.