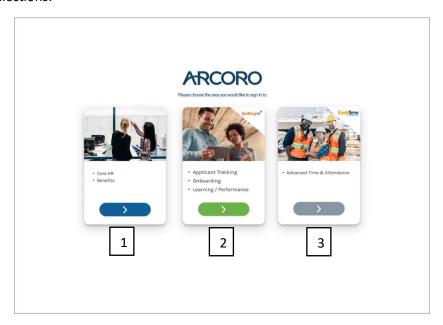

#### New SIGN IN Experience

The Arcoro Sign IN experience has been updated to represent the full selection of modules within the Arcoro platform.

Beginning 6/18/2021, Arcoro users who click on the SIGN IN link on Arcoro.com will be directed to the new image below to SIGN IN.

Depending on the area of the system you want to access you will make one of the following selections:

- 1. Core HR and Benefits users will select the first blue button.
- 2. Applicant Tracking, Onboarding, Learning and Performance (formerly BirdDogHR) users will select the second green button.
- 3. Advanced Time & Attendance (ExakTime Connect) users will select the third gray button.

Once you have made your selection you will navigate to the Login Screen where you will enter your Username and Password.

After the login, you will navigate to your <u>default landing page as you did previously</u>.