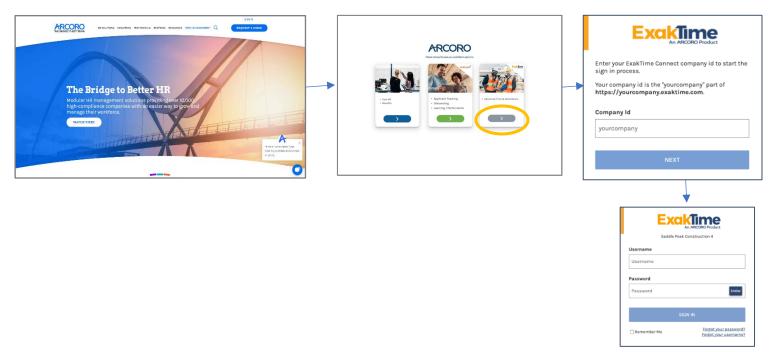

Arcoro has announced a new SIGN IN experience for all customers that represents the full selection of modules within the Arcoro platform.

You will see this improved sign in experience beginning June 18, 2021. Instead of the previous sign in screen that showed a set of logos, when you select the SIGN IN link on Arcoro.com you will be directed to the screen pictured below.

Each tile of the new SIGN IN screen is clearly labeled with the modules that can be accessed by clicking the colored button within that tile. If you have been clicking on the ARCORO Core HR logo to sign in, you will now click on the blue button in the left tile. If you have been clicking on BirdDogHR logo, you will now click on the green button in the center tile. You will still see the BirdDogHR logo in the upper corner of this tile. If you have been clicking on the ExakTime logo now, you will click on the grey button in the tile on the right. This tile will include the ExakTime logo.

Following your selection, you will be directed to the login screen you are used to seeing. After logging in, users will be directed to their previously defaulted landing page.

If you have trouble logging in to any Arcoro module, or if you have questions, please follow our company procedure for getting help or support.